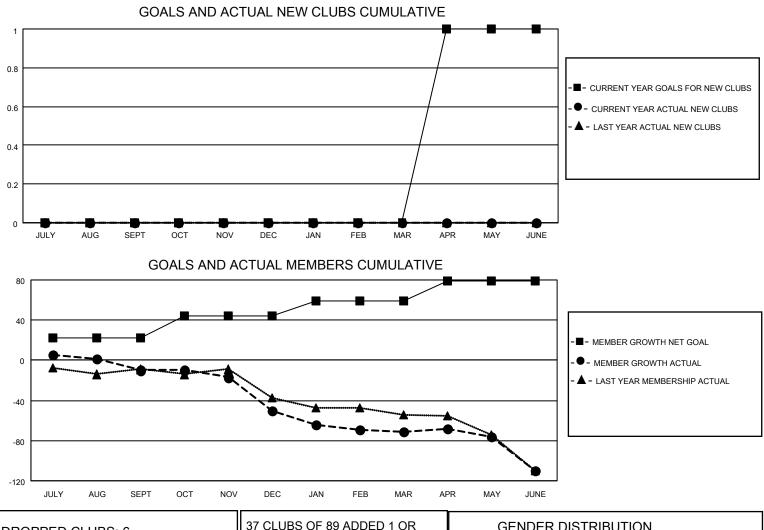

## LOCATION ENGLAND

District 105CN

Results as of: 6/30/2023

| Clubs                 |               |           |               | Members               |                         |                         |                                                    |
|-----------------------|---------------|-----------|---------------|-----------------------|-------------------------|-------------------------|----------------------------------------------------|
| RESULTS FOR 2022-2023 |               |           |               | RESULTS FOR 2022-2023 |                         |                         |                                                    |
| QUARTER               | NEW CLUB GOAL | NEW CLUBS | DROPPED CLUBS | QUARTER ME            | MBER GROWTH NET<br>GOAL | MEMBER GROWTH<br>ACTUAL | DROPPED<br>MEMBERS ACTUAL<br>(including transfers) |
| JULY/AUG/SEPT         | 0             | 0         | 1             | JULY/AUG/SEPT         | 22                      | 28                      | 31                                                 |
| OCT/NOV/DEC           | 0             | 0         | 1             | OCT/NOV/DEC           | 22                      | 28                      | 62                                                 |
| JAN/FEB/MAR           | 0             | 0         | 4             | JAN/FEB/MAR           | 15                      | 20                      | 35                                                 |
| APR/MAY/JUNE          | 1             | 0         | 0             | APR/MAY/JUNE          | 20                      | 20                      | 53                                                 |

| DROPPED CLUBS: 6 |     | 37 CLUBS OF 89 ADDED 1 OR<br>MORE NEW MEMBERS | GENDER DISTRIBUTION                 |              |
|------------------|-----|-----------------------------------------------|-------------------------------------|--------------|
|                  |     |                                               | MALE                                | 763 (67.40%) |
|                  |     |                                               | FEMALE                              | 369 (32.60%) |
| DROPPED MEMBERS  |     |                                               | NON BINARY                          | 0 (0.00%)    |
|                  |     |                                               | PREFER NOT TO ANSWER                | 0 (0.00%)    |
| DECEASED         | 23  |                                               |                                     |              |
| CLUB CANCELLED   | 0   | CLICK HERE FOR CUMULATIVE                     | TOTAL FAMILY UNIT MEMBERS           | s 204        |
| OTHER            | 158 | MEMBERSHIP DATA                               |                                     |              |
| TOTAL            | 181 |                                               | FAMILY MEMBERS PAYING HALF DUES 105 |              |
|                  |     |                                               |                                     |              |